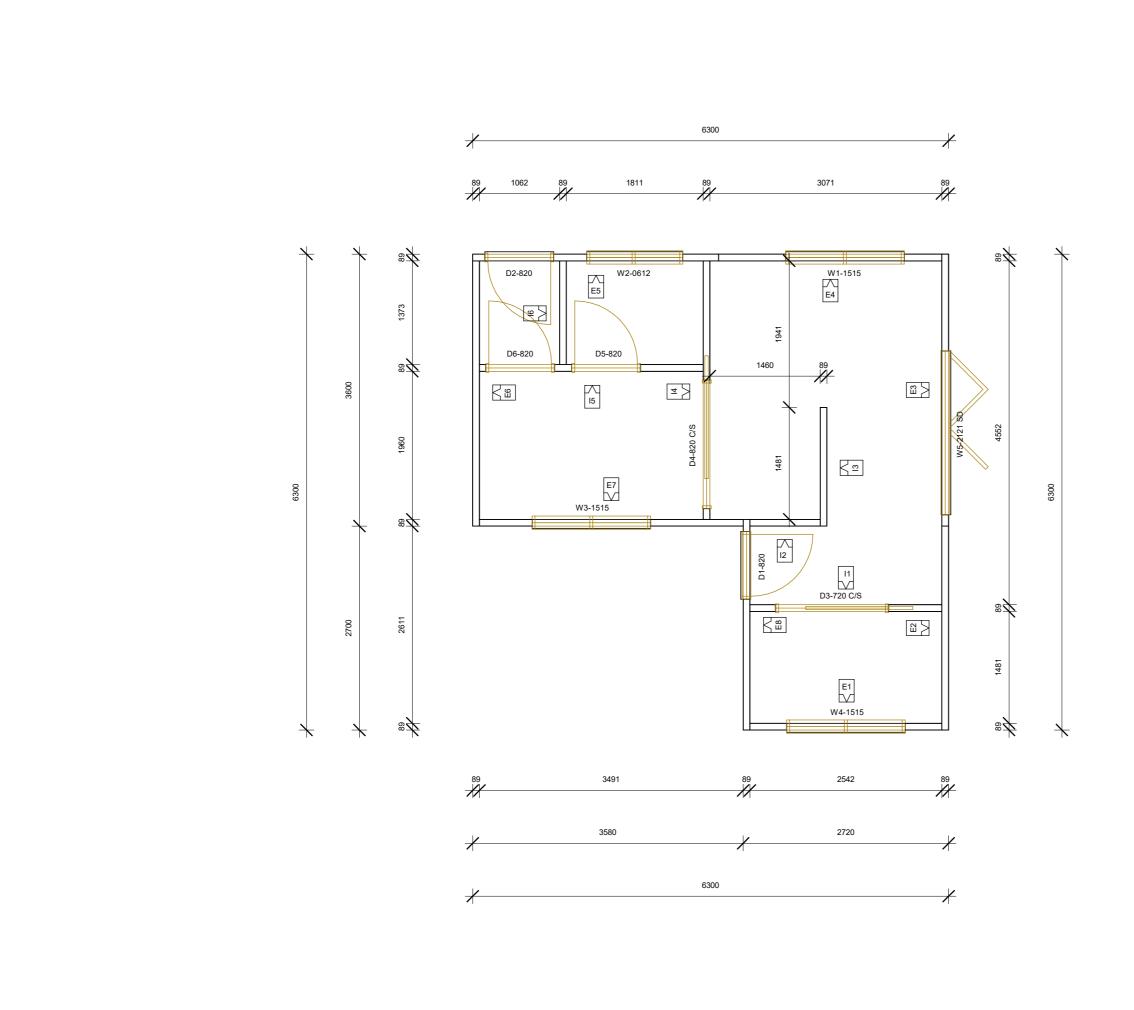

WALL FRAME LAYOUT MIRRORED

|                                                                                                                                                                                                                                                                                                                                                                                                                                                                                                                                                                        | _      |  |  |  |  |  |
|------------------------------------------------------------------------------------------------------------------------------------------------------------------------------------------------------------------------------------------------------------------------------------------------------------------------------------------------------------------------------------------------------------------------------------------------------------------------------------------------------------------------------------------------------------------------|--------|--|--|--|--|--|
| GENERAL NOTES:<br>1) ALL DIMENSIONS ARE TO BE VERIFIED BY THE BUILDER<br>PRIOR TO THE COMMENCEMENT OF ANY BUILDING WORK.<br>ANY DISCREPANCIES ARE TO BE BROUGHT TO THE<br>ATTENTION OF THE METFRAME AUSTRALIA.<br>2) FIGURED DIMENSIONS MUST BE TAKEN IN PREFERENCE<br>TO SCALING.<br>3) WHERE ENGINEERING DRAWINGS ARE REQUIRED SUCH<br>MUST TAKE PREFERENCE TO THIS DRAWING.<br>4) ALL CONSTRUCTION & MATERIALS TO BE IN<br>ACCORDANCE WITH THE NATIONAL CONSTRUCTION CODE<br>(NCC), AUSTRALIAN STANDARDS & MANUFACTURER'S<br>SPECIFICATIONS & INSTALLATION DETAILS. |        |  |  |  |  |  |
| Client<br>TAFE NSW                                                                                                                                                                                                                                                                                                                                                                                                                                                                                                                                                     |        |  |  |  |  |  |
| Project<br>LGS FRAMING - SMALL<br>DWELLING                                                                                                                                                                                                                                                                                                                                                                                                                                                                                                                             |        |  |  |  |  |  |
| Property Description<br>LOT 1 / DP 0090003<br>1 MYCAREER DRIVE,<br>VOCATION NSW 2999                                                                                                                                                                                                                                                                                                                                                                                                                                                                                   |        |  |  |  |  |  |
| Sheet Title<br>GROUND FLOOR WALL FRAME<br>LAYOUT - MIRRORED                                                                                                                                                                                                                                                                                                                                                                                                                                                                                                            |        |  |  |  |  |  |
| Project No. Sheet No. Sheet Si<br>MA1006640 - M A02 A3                                                                                                                                                                                                                                                                                                                                                                                                                                                                                                                 | ze     |  |  |  |  |  |
| MA1006640 - M A02 A3<br>Date Scale                                                                                                                                                                                                                                                                                                                                                                                                                                                                                                                                     | $\neg$ |  |  |  |  |  |
| 01/06/2023 1 : 50                                                                                                                                                                                                                                                                                                                                                                                                                                                                                                                                                      |        |  |  |  |  |  |
| Drawn by Checked by SM SM                                                                                                                                                                                                                                                                                                                                                                                                                                                                                                                                              | -      |  |  |  |  |  |
| COPYRIGHT:<br>THIS DESIGN & THE ASSOCIATED DOCUMENTS ARE SUBJECT<br>TO COPYRIGHT LAWS & MAY NOT BE REPRODUCED IN ANY<br>FORM WITHOUT WRITTEN CONSENT FROM METFRAME<br>AUSTRALIA PTY LTD.                                                                                                                                                                                                                                                                                                                                                                               |        |  |  |  |  |  |
| REV DESCRIPTION DATE                                                                                                                                                                                                                                                                                                                                                                                                                                                                                                                                                   |        |  |  |  |  |  |
| 01 WALL / ROOF TRUSS 08/09/20 08/09/20                                                                                                                                                                                                                                                                                                                                                                                                                                                                                                                                 | )24    |  |  |  |  |  |
|                                                                                                                                                                                                                                                                                                                                                                                                                                                                                                                                                                        | _      |  |  |  |  |  |
|                                                                                                                                                                                                                                                                                                                                                                                                                                                                                                                                                                        |        |  |  |  |  |  |
|                                                                                                                                                                                                                                                                                                                                                                                                                                                                                                                                                                        |        |  |  |  |  |  |
| METERAME                                                                                                                                                                                                                                                                                                                                                                                                                                                                                                                                                               |        |  |  |  |  |  |
| <b>METFRAME</b><br>AUSTRALIA                                                                                                                                                                                                                                                                                                                                                                                                                                                                                                                                           |        |  |  |  |  |  |
| METFRAME AUSTRALIA PTY LTD<br>T: 1300 METFRAME (638 372) F: 1300 856 935<br>A: UNIT 4 / 31 COOMBES DRIVE, PENRITH NSW 2750<br>W: WWW.METFRAMEAUSTRALIA.COM.AU                                                                                                                                                                                                                                                                                                                                                                                                          |        |  |  |  |  |  |
| 0 1 2 3 4m                                                                                                                                                                                                                                                                                                                                                                                                                                                                                                                                                             |        |  |  |  |  |  |
| 0 2 4 6 8m<br>1:200                                                                                                                                                                                                                                                                                                                                                                                                                                                                                                                                                    |        |  |  |  |  |  |