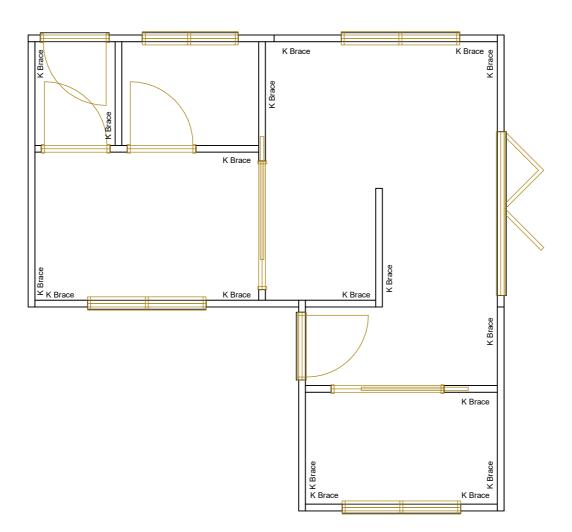

| GENERAL NOTES:<br>1) ALL DIMENSIONS ARE TO BE VERIFIED BY THE BUILDER<br>PRIOR TO THE COMMENCEMENT OF ANY BUILDING WORK.<br>ANY DISCREPANCIES ARE TO BE BROUGHT TO THE<br>ATTENTION OF THE METFRAME AUSTRALIA.<br>2) FIGURED DIMENSIONS MUST BE TAKEN IN PREFERENCE<br>TO SCALING.<br>3) WHERE ENGINEERING DRAWINGS ARE REQUIRED SUCH<br>MUST TAKE PREFERENCE TO THIS DRAWING.<br>4) ALL CONSTRUCTION & MATERIALS TO BE IN<br>ACCORDANCE WITH THE NATIONAL CONSTRUCTION CODE<br>(NCC), AUSTRALIAN STANDARDS & MANUFACTURER'S<br>SPECIFICATIONS & INSTALLATION DETAILS. |               |            |  |  |  |  |  |
|------------------------------------------------------------------------------------------------------------------------------------------------------------------------------------------------------------------------------------------------------------------------------------------------------------------------------------------------------------------------------------------------------------------------------------------------------------------------------------------------------------------------------------------------------------------------|---------------|------------|--|--|--|--|--|
| Client<br>TAFE NSW                                                                                                                                                                                                                                                                                                                                                                                                                                                                                                                                                     |               |            |  |  |  |  |  |
| Project<br>LGS FRAMING - SMALL<br>DWELLING                                                                                                                                                                                                                                                                                                                                                                                                                                                                                                                             |               |            |  |  |  |  |  |
| Property Description<br>LOT 1 / DP 0090003<br>1 MYCAREER DRIVE,<br>VOCATION NSW 2999                                                                                                                                                                                                                                                                                                                                                                                                                                                                                   |               |            |  |  |  |  |  |
| Sheet Title<br>GROUND FLOOR WALL<br>BRACING - MIRRORED                                                                                                                                                                                                                                                                                                                                                                                                                                                                                                                 |               |            |  |  |  |  |  |
| Project No.                                                                                                                                                                                                                                                                                                                                                                                                                                                                                                                                                            | Sheet No.     | Sheet Size |  |  |  |  |  |
| MA1006640 - M<br>Date                                                                                                                                                                                                                                                                                                                                                                                                                                                                                                                                                  | A03<br>Scale  | A3         |  |  |  |  |  |
| 01/06/2023                                                                                                                                                                                                                                                                                                                                                                                                                                                                                                                                                             | 1:50          |            |  |  |  |  |  |
| Drawn by                                                                                                                                                                                                                                                                                                                                                                                                                                                                                                                                                               | Checked by    |            |  |  |  |  |  |
| SM                                                                                                                                                                                                                                                                                                                                                                                                                                                                                                                                                                     | SM            |            |  |  |  |  |  |
| COPYRIGHT:<br>THIS DESIGN & THE ASSOCIAT<br>TO COPYRIGHT LAWS & MAY N<br>FORM WITHOUT WRITTEN CON<br>AUSTRALIA PTY LTD.                                                                                                                                                                                                                                                                                                                                                                                                                                                | OT BE REPRODU | CED IN ANY |  |  |  |  |  |
| REV DESCRIPTION                                                                                                                                                                                                                                                                                                                                                                                                                                                                                                                                                        | N             | DATE       |  |  |  |  |  |
| 01 WALL / ROOF TRUSS<br>LAYOUT & BRACING                                                                                                                                                                                                                                                                                                                                                                                                                                                                                                                               | 3             | 08/09/2024 |  |  |  |  |  |
|                                                                                                                                                                                                                                                                                                                                                                                                                                                                                                                                                                        |               |            |  |  |  |  |  |
|                                                                                                                                                                                                                                                                                                                                                                                                                                                                                                                                                                        |               |            |  |  |  |  |  |
|                                                                                                                                                                                                                                                                                                                                                                                                                                                                                                                                                                        |               |            |  |  |  |  |  |
| METFRAME                                                                                                                                                                                                                                                                                                                                                                                                                                                                                                                                                               |               |            |  |  |  |  |  |
| A U S T                                                                                                                                                                                                                                                                                                                                                                                                                                                                                                                                                                | RAL           | IA         |  |  |  |  |  |
| METFRAME AUSTRALIA PTY LTD<br>T: 1300 METFRAME (638 372) F: 1300 856 935<br>A: UNIT 4 / 31 COOMBES DRIVE, PENRITH NSW 2750<br>W: WWW.METFRAMEAUSTRALIA.COM.AU                                                                                                                                                                                                                                                                                                                                                                                                          |               |            |  |  |  |  |  |
| 0 1:100                                                                                                                                                                                                                                                                                                                                                                                                                                                                                                                                                                | 2 3           | 4m         |  |  |  |  |  |
|                                                                                                                                                                                                                                                                                                                                                                                                                                                                                                                                                                        |               |            |  |  |  |  |  |