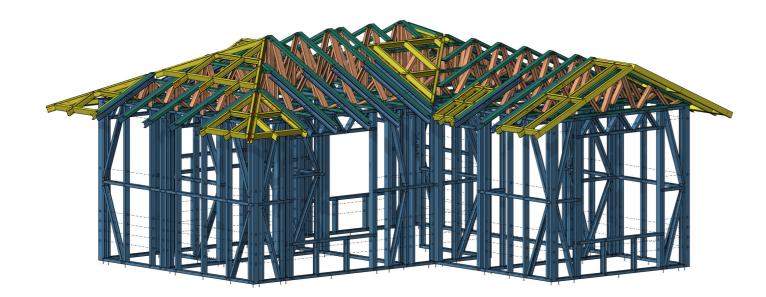

## 1 MYCAREER DRIVE, VOCATION NSW 2999 LGS FRAMING

| Sheet Name                                   |  |
|----------------------------------------------|--|
| GROUND FLOOR WALL FRAME LAYOUT -<br>MIRRORED |  |
| GROUND FLOOR WALL BRACING -<br>MIRRORED      |  |
| DOOF TRUGO LAYOUT AUDRODED                   |  |
| ROOF TRUSS LAYOUT - MIRRORED                 |  |

| GENERAL NOTES:<br>1) ALL DIMENSIONS ARE TO BE VERIFIED BY THE BUILDER<br>PRIOR TO THE COMMENCEMENT OF ANY BUILDING WORK.<br>ANY DISCREPANCIES ARE TO BE BROUGHT TO THE<br>ATTENTION OF THE METFRAME AUSTRALIA.<br>2) FIGURED DIMENSIONS MUST BE TAKEN IN PREFERENCE<br>TO SCALING.<br>3) WHERE ENGINEERING DRAWINGS ARE REQUIRED SUCH<br>MUST TAKE PREFERENCE TO THIS DRAWING.<br>4) ALL CONSTRUCTION & MATERIALS TO BE IN<br>ACCORDANCE WITH THE NATIONAL CONSTRUCTION CODE<br>(NCC), AUSTRALIAN STANDARDS & MANUFACTURER'S<br>SPECIFICATIONS & INSTALLATION DETAILS. |                     |            |  |  |  |  |
|------------------------------------------------------------------------------------------------------------------------------------------------------------------------------------------------------------------------------------------------------------------------------------------------------------------------------------------------------------------------------------------------------------------------------------------------------------------------------------------------------------------------------------------------------------------------|---------------------|------------|--|--|--|--|
| Client<br>TAFE NSW                                                                                                                                                                                                                                                                                                                                                                                                                                                                                                                                                     |                     |            |  |  |  |  |
| Project<br>LGS FRAMING - SMALL<br>DWELLING                                                                                                                                                                                                                                                                                                                                                                                                                                                                                                                             |                     |            |  |  |  |  |
| Property Description<br>LOT 1 / DP 0090003<br>1 MYCAREER DRIVE,<br>VOCATION NSW 2999                                                                                                                                                                                                                                                                                                                                                                                                                                                                                   |                     |            |  |  |  |  |
| Sheet Title<br>ROOF TRUSS L<br>MIRRORED                                                                                                                                                                                                                                                                                                                                                                                                                                                                                                                                | ROOF TRUSS LAYOUT - |            |  |  |  |  |
| Project No.                                                                                                                                                                                                                                                                                                                                                                                                                                                                                                                                                            | Sheet No.           | Sheet Size |  |  |  |  |
| MA1006640 - M<br>Date                                                                                                                                                                                                                                                                                                                                                                                                                                                                                                                                                  | A04<br>Scale        | A3         |  |  |  |  |
| 01/06/2023                                                                                                                                                                                                                                                                                                                                                                                                                                                                                                                                                             | 1:50                |            |  |  |  |  |
| Drawn by                                                                                                                                                                                                                                                                                                                                                                                                                                                                                                                                                               | Checked by          |            |  |  |  |  |
| SM                                                                                                                                                                                                                                                                                                                                                                                                                                                                                                                                                                     | SM                  |            |  |  |  |  |
| COPYRIGHT:<br>THIS DESIGN & THE ASSOCIATED DOCUMENTS ARE SUBJECT<br>TO COPYRIGHT LAWS & MAY NOT BE REPRODUCED IN ANY<br>FORM WITHOUT WRITTEN CONSENT FROM METFRAME<br>AUSTRALIA PTY LTD.                                                                                                                                                                                                                                                                                                                                                                               |                     |            |  |  |  |  |
| REV DESCRIPTION                                                                                                                                                                                                                                                                                                                                                                                                                                                                                                                                                        | 1                   | DATE       |  |  |  |  |
| 01 WALL / ROOF TRUSS<br>LAYOUT & BRACING                                                                                                                                                                                                                                                                                                                                                                                                                                                                                                                               | 3                   | 08/09/2024 |  |  |  |  |
|                                                                                                                                                                                                                                                                                                                                                                                                                                                                                                                                                                        |                     |            |  |  |  |  |
|                                                                                                                                                                                                                                                                                                                                                                                                                                                                                                                                                                        |                     |            |  |  |  |  |
|                                                                                                                                                                                                                                                                                                                                                                                                                                                                                                                                                                        |                     |            |  |  |  |  |
| METFRAME<br>AUSTRALIA                                                                                                                                                                                                                                                                                                                                                                                                                                                                                                                                                  |                     |            |  |  |  |  |
| METFRAME AUSTRALIA PTY LTD<br>T: 1300 METFRAME (638 372) F: 1300 856 935<br>A: UNIT 4 / 31 COOMBES DRIVE, PENRITH NSW 2750<br>W: WWW.METFRAMEAUSTRALIA.COM.AU                                                                                                                                                                                                                                                                                                                                                                                                          |                     |            |  |  |  |  |
| 0 1 1                                                                                                                                                                                                                                                                                                                                                                                                                                                                                                                                                                  | 4m                  |            |  |  |  |  |
| 0 2 4 6 8m<br>1:200                                                                                                                                                                                                                                                                                                                                                                                                                                                                                                                                                    |                     |            |  |  |  |  |