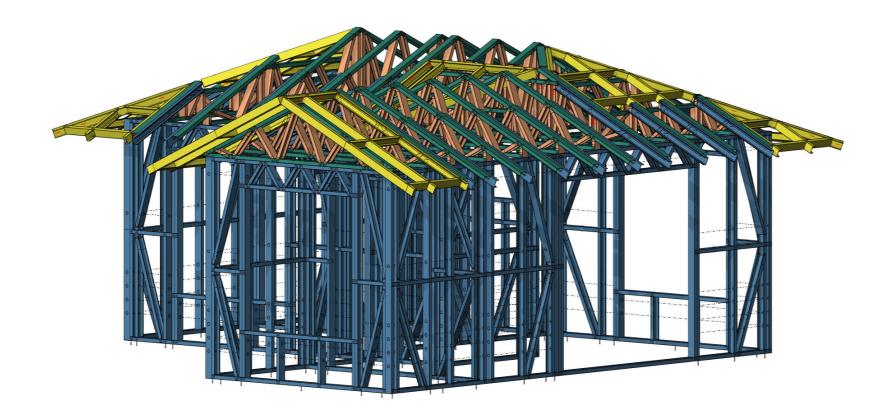

## 1 MYCAREER DRIVE, VOCATION NSW 2999 LGS FRAMING

| Sheet Name                                   |  |
|----------------------------------------------|--|
| GROUND FLOOR WALL FRAME LAYOUT -<br>MIRRORED |  |
| GROUND FLOOR WALL BRACING -<br>MIRRORED      |  |
| DOOF TRUGO LAYOUT AUDRODED                   |  |
| ROOF TRUSS LAYOUT - MIRRORED                 |  |

| GENERAL NOTES:<br>1) ALL DIMENSIONS ARE TO BE VERIFIED BY THE BUILDER<br>PRIOR TO THE COMMENCEMENT OF ANY BUILDING WORK.<br>ANY DISCREPANCIES ARE TO BE BROUGHT TO THE<br>ATTENTION OF THE METFRAME AUSTRALIA.<br>2) FIGURED DIMENSIONS MUST BE TAKEN IN PREFERENCE<br>TO SCALING.<br>3) WHERE ENGINEERING DRAWINGS ARE REQUIRED SUCH<br>MUST TAKE PREFERENCE TO THIS DRAWING.<br>4) ALL CONSTRUCTION & MATERIALS TO BE IN<br>ACCORDANCE WITH THE NATIONAL CONSTRUCTION CODE<br>(NCC), AUSTRALIAN STANDARDS & MANUFACTURER'S<br>SPECIFICATIONS & INSTALLATION DETAILS. |                     |            |  |  |  |  |
|------------------------------------------------------------------------------------------------------------------------------------------------------------------------------------------------------------------------------------------------------------------------------------------------------------------------------------------------------------------------------------------------------------------------------------------------------------------------------------------------------------------------------------------------------------------------|---------------------|------------|--|--|--|--|
| Client<br>TAFE NSW                                                                                                                                                                                                                                                                                                                                                                                                                                                                                                                                                     |                     |            |  |  |  |  |
| Project<br>LGS FRAMING - SMALL<br>DWELLING                                                                                                                                                                                                                                                                                                                                                                                                                                                                                                                             |                     |            |  |  |  |  |
| Property Description<br>LOT 1 / DP 0090003<br>1 MYCAREER DRIVE,<br>VOCATION NSW 2999                                                                                                                                                                                                                                                                                                                                                                                                                                                                                   |                     |            |  |  |  |  |
| Sheet Title<br>ROOF TRUSS L<br>MIRRORED                                                                                                                                                                                                                                                                                                                                                                                                                                                                                                                                | ROOF TRUSS LAYOUT - |            |  |  |  |  |
| Project No.                                                                                                                                                                                                                                                                                                                                                                                                                                                                                                                                                            | Sheet No.           | Sheet Size |  |  |  |  |
| MA1006640 - M<br>Date                                                                                                                                                                                                                                                                                                                                                                                                                                                                                                                                                  | A04<br>Scale        | A3         |  |  |  |  |
| 01/06/2023                                                                                                                                                                                                                                                                                                                                                                                                                                                                                                                                                             | 1:50                |            |  |  |  |  |
| Drawn by                                                                                                                                                                                                                                                                                                                                                                                                                                                                                                                                                               | Checked by          |            |  |  |  |  |
| SM                                                                                                                                                                                                                                                                                                                                                                                                                                                                                                                                                                     | SM                  |            |  |  |  |  |
| COPYRIGHT:<br>THIS DESIGN & THE ASSOCIATED DOCUMENTS ARE SUBJECT<br>TO COPYRIGHT LAWS & MAY NOT BE REPRODUCED IN ANY<br>FORM WITHOUT WRITTEN CONSENT FROM METFRAME<br>AUSTRALIA PTY LTD.                                                                                                                                                                                                                                                                                                                                                                               |                     |            |  |  |  |  |
| REV DESCRIPTION                                                                                                                                                                                                                                                                                                                                                                                                                                                                                                                                                        | 1                   | DATE       |  |  |  |  |
| 01 WALL / ROOF TRUSS<br>LAYOUT & BRACING                                                                                                                                                                                                                                                                                                                                                                                                                                                                                                                               | 3                   | 08/09/2024 |  |  |  |  |
|                                                                                                                                                                                                                                                                                                                                                                                                                                                                                                                                                                        |                     |            |  |  |  |  |
|                                                                                                                                                                                                                                                                                                                                                                                                                                                                                                                                                                        |                     |            |  |  |  |  |
|                                                                                                                                                                                                                                                                                                                                                                                                                                                                                                                                                                        |                     |            |  |  |  |  |
| METFRAME<br>AUSTRALIA                                                                                                                                                                                                                                                                                                                                                                                                                                                                                                                                                  |                     |            |  |  |  |  |
| METFRAME AUSTRALIA PTY LTD<br>T: 1300 METFRAME (638 372) F: 1300 856 935<br>A: UNIT 4 / 31 COOMBES DRIVE, PENRITH NSW 2750<br>W: WWW.METFRAMEAUSTRALIA.COM.AU                                                                                                                                                                                                                                                                                                                                                                                                          |                     |            |  |  |  |  |
| 0 1 1                                                                                                                                                                                                                                                                                                                                                                                                                                                                                                                                                                  | 4m                  |            |  |  |  |  |
| 0 2 4 6 8m<br>1:200                                                                                                                                                                                                                                                                                                                                                                                                                                                                                                                                                    |                     |            |  |  |  |  |