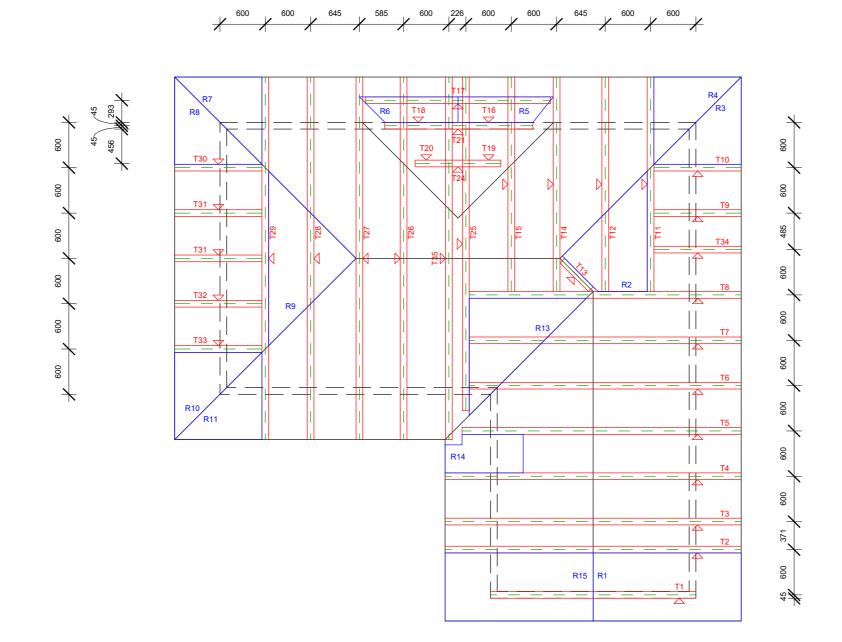

| GENERAL NOTES:<br>1) ALL DIMENSIONS ARE TO BE VERIFIED BY THE BUILDER<br>PRIOR TO THE COMMENCEMENT OF ANY BUILDING WORK.<br>ANY DISCREPANCIES ARE TO BE BROUGHT TO THE<br>ATTENTION OF THE METFRAME AUSTRALIA.<br>2) FIGURED DIMENSIONS MUST BE TAKEN IN PREFERENCE<br>TO SCALING.<br>3) WHERE ENGINEERING DRAWINGS ARE REQUIRED SUCH<br>MUST TAKE PREFERENCE TO THIS DRAWING.<br>4) ALL CONSTRUCTION & MATERIALS TO BE IN<br>ACCORDANCE WITH THE NATIONAL CONSTRUCTION CODE<br>(NCC), AUSTRALIAN STANDARDS & MANUFACTURER'S<br>SPECIFICATIONS & INSTALLATION DETAILS. |                     |            |  |  |  |  |
|------------------------------------------------------------------------------------------------------------------------------------------------------------------------------------------------------------------------------------------------------------------------------------------------------------------------------------------------------------------------------------------------------------------------------------------------------------------------------------------------------------------------------------------------------------------------|---------------------|------------|--|--|--|--|
| Client<br>TAFE NSW                                                                                                                                                                                                                                                                                                                                                                                                                                                                                                                                                     |                     |            |  |  |  |  |
| Project<br>LGS FRAMING - SMALL<br>DWELLING                                                                                                                                                                                                                                                                                                                                                                                                                                                                                                                             |                     |            |  |  |  |  |
| Property Description<br>LOT 1 / DP 0090003<br>1 MYCAREER DRIVE,<br>VOCATION NSW 2999                                                                                                                                                                                                                                                                                                                                                                                                                                                                                   |                     |            |  |  |  |  |
| Sheet Title<br>ROOF TRUSS L<br>MIRRORED                                                                                                                                                                                                                                                                                                                                                                                                                                                                                                                                | ROOF TRUSS LAYOUT - |            |  |  |  |  |
| Project No.                                                                                                                                                                                                                                                                                                                                                                                                                                                                                                                                                            | Sheet No.           | Sheet Size |  |  |  |  |
| MA1006640 - M<br>Date                                                                                                                                                                                                                                                                                                                                                                                                                                                                                                                                                  | A04<br>Scale        | A3         |  |  |  |  |
| 01/06/2023                                                                                                                                                                                                                                                                                                                                                                                                                                                                                                                                                             | 1:50                |            |  |  |  |  |
| Drawn by                                                                                                                                                                                                                                                                                                                                                                                                                                                                                                                                                               | Checked by          |            |  |  |  |  |
| SM                                                                                                                                                                                                                                                                                                                                                                                                                                                                                                                                                                     | SM                  |            |  |  |  |  |
| COPYRIGHT:<br>THIS DESIGN & THE ASSOCIATED DOCUMENTS ARE SUBJECT<br>TO COPYRIGHT LAWS & MAY NOT BE REPRODUCED IN ANY<br>FORM WITHOUT WRITTEN CONSENT FROM METFRAME<br>AUSTRALIA PTY LTD.                                                                                                                                                                                                                                                                                                                                                                               |                     |            |  |  |  |  |
| REV DESCRIPTION                                                                                                                                                                                                                                                                                                                                                                                                                                                                                                                                                        | 1                   | DATE       |  |  |  |  |
| 01 WALL / ROOF TRUSS<br>LAYOUT & BRACING                                                                                                                                                                                                                                                                                                                                                                                                                                                                                                                               | 3                   | 08/09/2024 |  |  |  |  |
|                                                                                                                                                                                                                                                                                                                                                                                                                                                                                                                                                                        |                     |            |  |  |  |  |
|                                                                                                                                                                                                                                                                                                                                                                                                                                                                                                                                                                        |                     |            |  |  |  |  |
|                                                                                                                                                                                                                                                                                                                                                                                                                                                                                                                                                                        |                     |            |  |  |  |  |
| METFRAME<br>AUSTRALIA                                                                                                                                                                                                                                                                                                                                                                                                                                                                                                                                                  |                     |            |  |  |  |  |
| METFRAME AUSTRALIA PTY LTD<br>T: 1300 METFRAME (638 372) F: 1300 856 935<br>A: UNIT 4 / 31 COOMBES DRIVE, PENRITH NSW 2750<br>W: WWW.METFRAMEAUSTRALIA.COM.AU                                                                                                                                                                                                                                                                                                                                                                                                          |                     |            |  |  |  |  |
| 0 1 1                                                                                                                                                                                                                                                                                                                                                                                                                                                                                                                                                                  | 4m                  |            |  |  |  |  |
| 0 2 4 6 8m<br>1:200                                                                                                                                                                                                                                                                                                                                                                                                                                                                                                                                                    |                     |            |  |  |  |  |