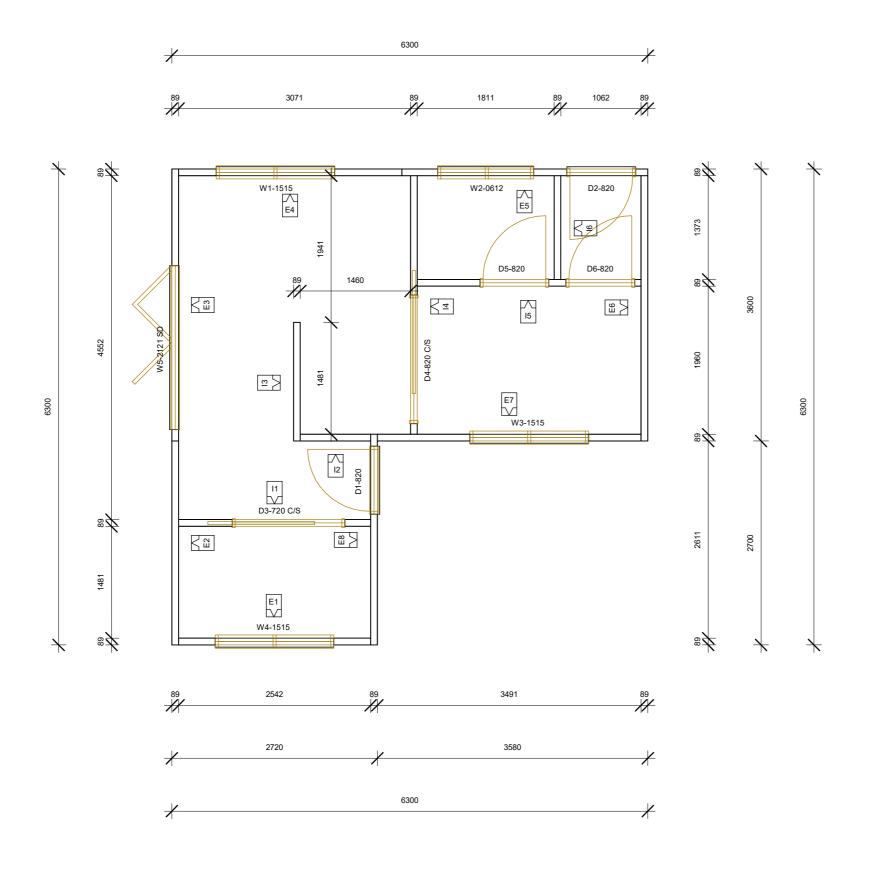

## **GROUND FLOOR WALL FRAME** LAYOUT

| l | Project No. | Sheet No.  | Sheet Size |
|---|-------------|------------|------------|
|   | MA1006640   | A02        | A3         |
|   | Date        | Scale      |            |
|   | 01/06/2023  | 1:50       |            |
|   | Drawn by    | Checked by |            |
|   | SM          | SM         |            |

THIS DESIGN & THE ASSOCIATED DOCUMENTS ARE SUBJECT TO COPYRIGHT LAWS & MAY NOT BE REPRODUCED IN ANY FORM WITHOUT WRITTEN CONSENT FROM METFRAME AUSTRALIA PTY LTD.

| REV | DESCRIPTION                           | DATE       |
|-----|---------------------------------------|------------|
| 01  | WALL / ROOF TRUSS<br>LAYOUT & BRACING | 01/06/2023 |
|     |                                       |            |
|     |                                       |            |
|     |                                       |            |
|     |                                       |            |

#### METFRAME AUSTRALIA PTY LTD