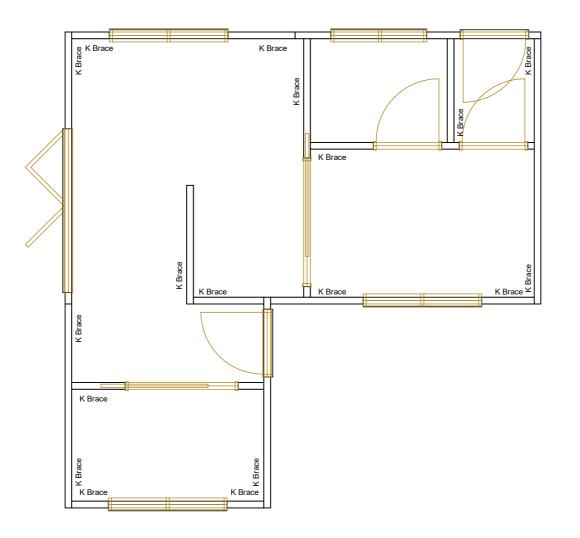

## **GROUND FLOOR WALL BRACING**

|  | Project No. | Sheet No.  | Sheet Size |
|--|-------------|------------|------------|
|  | MA1006640   | A03        | A3         |
|  | Date        | Scale      |            |
|  | 01/06/2023  | 1:50       |            |
|  | Drawn by    | Checked by |            |
|  | SM          | SM         |            |