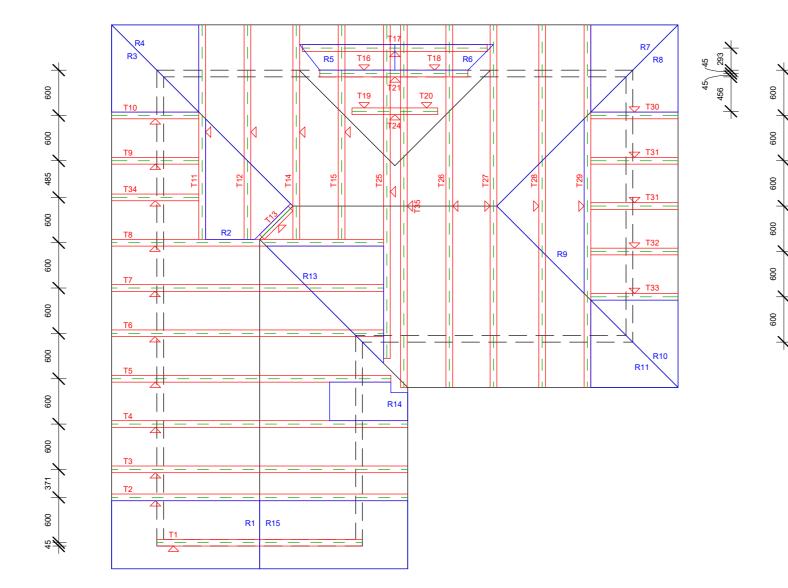

**ROOF TRUSS LAYOUT** 

| Project No. | Sheet No.  | Sheet Size |
|-------------|------------|------------|
| MA1006640   | A04        | A3         |
| Date        | Scale      |            |
| 01/06/2023  | 1:50       |            |
| Drawn by    | Checked by |            |
| SM          | SM         |            |