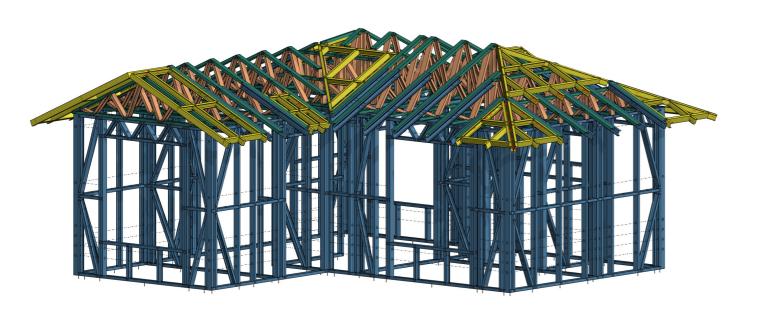

**ROOF TRUSS LAYOUT** 

| Project No. | Sheet No.  | Sheet Size |
|-------------|------------|------------|
| MA1006640   | A04        | A3         |
| Date        | Scale      |            |
| 01/06/2023  | 1:50       |            |
| Drawn by    | Checked by |            |
| SM          | SM         |            |

### COPYRIGHT:

THIS DESIGN & THE ASSOCIATED DOCUMENTS ARE SUBJECT TO COPYRIGHT LAWS & MAY NOT BE REPRODUCED IN ANY FORM WITHOUT WRITTEN CONSENT FROM METFRAME AUSTRALIA PTY LTD.

| REV | DESCRIPTION                           | DATE       |
|-----|---------------------------------------|------------|
| 01  | WALL / ROOF TRUSS<br>LAYOUT & BRACING | 01/06/2023 |
|     |                                       |            |
|     |                                       |            |
|     |                                       |            |
|     |                                       |            |

#### METFRAME AUSTRALIA PTY LTD