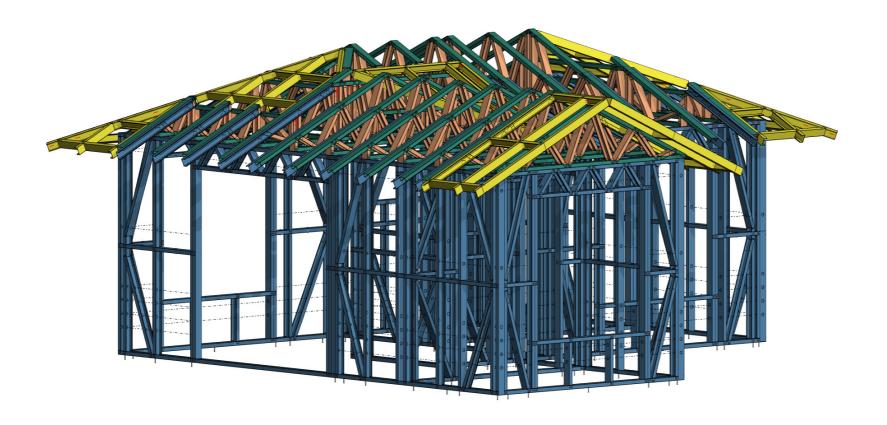

**ROOF TRUSS LAYOUT** 

| Project No. | Sheet No.  | Sheet Size |
|-------------|------------|------------|
| MA1006640   | A04        | A3         |
| Date        | Scale      |            |
| 01/06/2023  | 1:50       |            |
| Drawn by    | Checked by |            |
| SM          | SM         |            |

### COPYRIGHT:

THIS DESIGN & THE ASSOCIATED DOCUMENTS ARE SUBJECT TO COPYRIGHT LAWS & MAY NOT BE REPRODUCED IN ANY FORM WITHOUT WRITTEN CONSENT FROM METFRAME AUSTRALIA PTY LTD.

| REV | DESCRIPTION                           | DATE       |
|-----|---------------------------------------|------------|
| 01  | WALL / ROOF TRUSS<br>LAYOUT & BRACING | 01/06/2023 |
|     |                                       |            |
|     |                                       |            |
|     |                                       |            |
|     |                                       |            |

#### METFRAME AUSTRALIA PTY LTD