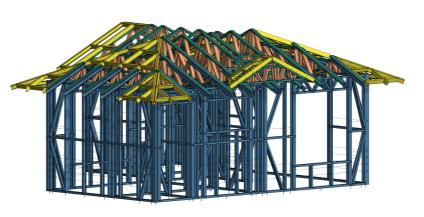

**ROOF TRUSS LAYOUT** 

| Project No. | Sheet No.  | Sheet Size |
|-------------|------------|------------|
| MA1006640   | A04        | A3         |
| Date        | Scale      |            |
| 01/06/2023  | 1:50       |            |
| Drawn by    | Checked by |            |
| SM          | SM         |            |

### COPYRIGHT:

THIS DESIGN & THE ASSOCIATED DOCUMENTS ARE SUBJECT TO COPYRIGHT LAWS & MAY NOT BE REPRODUCED IN ANY FORM WITHOUT WRITTEN CONSENT FROM METFRAME AUSTRALIA PTY LTD.

| REV | DESCRIPTION                           | DATE       |
|-----|---------------------------------------|------------|
| 01  | WALL / ROOF TRUSS<br>LAYOUT & BRACING | 01/06/2023 |
|     |                                       |            |
|     |                                       |            |
|     |                                       |            |
|     |                                       |            |

#### METFRAME AUSTRALIA PTY LTD